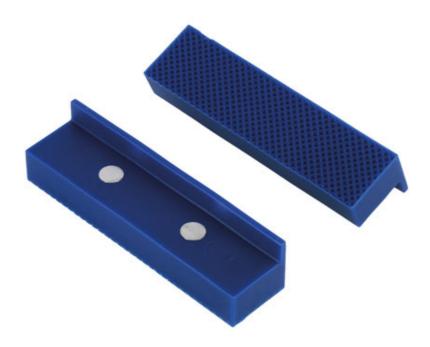

## **Magnetic Bench Vice Soft Jaws 113mm**

A pair of soft jaw inserts, suitable for use in a bench vice to prevent marking on softer materials. Manufactured from non-marring thermoplastic, and featuring strong magnets to keep the jaw pads securely in place. Ideal for automotive technicians, electricians, jewellers, modellers, hobbyists & DIY.

## **Additional Information**

- Non-marring soft jaw pads, designed to fit a bench vice.
- Dimensions: 113mm (4 1/2") x 28mm x 25mm.
- Manufactured from Thermoplastic Polyurethane (TPU), with 4x embedded magnets.
- 155mm Magnetic Multi-Groove Bench Vice Soft Jaws also available, please see Part No. 8779.