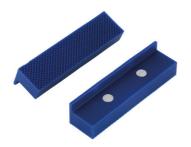

## **Magnetic Bench Vice Soft Jaws 113mm**

A pair of soft jaw inserts, suitable for use in a bench vice to prevent marking on softer materials. Manufactured from non-marring thermoplastic, and featuring strong magnets to keep the jaw pads securely in place. Ideal for automotive technicians, electricians, jewellers, modellers, hobbyists & DIY.

## **Additional Information**

- Non-marring soft jaw pads, designed to fit a bench vice.
- Dimensions: 113mm (4 1/2") x 28mm x 25mm.
- Manufactured from Thermoplastic Polyurethane (TPU), with 4x embedded magnets.
- 155mm Magnetic Multi-Groove Bench Vice Soft Jaws also available, please see Part No. 8779.